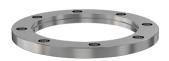

Similar Image

| Dimensions (in inches) |        |
|------------------------|--------|
| Dim A                  | 16.0"  |
| Dim B                  | 0.750" |
| Dim C                  | 9.88"  |
| Dim D                  | 10.0"  |
| Dim E                  | 0.375" |
| Dim F                  | 14.3"  |
| Dim G                  | 0.812" |

#### ASA-16-1000N-G

| Parameters         | Specifications                     |
|--------------------|------------------------------------|
| Flange Size        | DN 10 (16" OD)                     |
| Type               | Non-rotatable                      |
| Gender             | with Groove                        |
| Material           | 304 stainless                      |
| Bore               | 9.88"                              |
| Thickness          | 0.750"                             |
| Bolt Circle        | 14.3"                              |
| Bolt Hole Diameter | 0.812"                             |
| # Bolt Holes       | 12                                 |
| Vacuum Range       | 1 · 10 <sup>-8</sup> mbar to 1 bar |
| Temperature Range  | -20 °C to 150 °C                   |
| Weight             | 26 lbs                             |