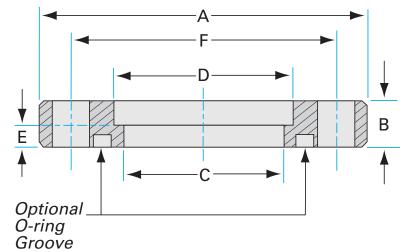

Similar Image

| Dimensions (in inches) |        |
|------------------------|--------|
| Dim A                  | 16.0"  |
| Dim B                  | 0.750" |
| Dim C                  | 9.88"  |
| Dim D                  | 10.0"  |
| Dim E                  | 0.375" |
| Dim F                  | 14.3"  |
| Dim G                  | 0.812" |

#### ASA-16-1000N-G

| Parameters         | Specifications                     |
|--------------------|------------------------------------|
| Flange Size        | DN 10 (16" OD)                     |
| Type               | Non-rotatable                      |
| Gender             | with Groove                        |
| Material           | 304 stainless                      |
| Bore               | 9.88"                              |
| Thickness          | 0.750"                             |
| Bolt Circle        | 14.3"                              |
| Bolt Hole Diameter | 0.812"                             |
| # Bolt Holes       | 12                                 |
| Vacuum Range       | 1 · 10 <sup>-8</sup> mbar to 1 bar |
| Temperature Range  | -20 °C to 150 °C                   |
| Weight             | 26 lbs                             |