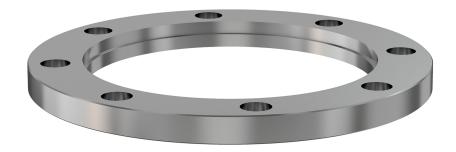

# ASA nonrotatable flange 16" OD X 10" ID nonrotatable ASA flange w/groove

Part number: ASA-16-1000N-G

## ASA nonrotatable flange 16" OD X 10" ID nonrotatable ASA flange w/groove

- One each flat and grooved flange is needed to complete a connection
- All products are available with both genders or a combination
- Contact us at 800-824-4166 if you can't find exactly what you need

#### ASA-16-1000N-G

| Parameters         | Specifications                     |
|--------------------|------------------------------------|
| Flange Size        | DN 10 (16" OD)                     |
| Type               | Non-rotatable                      |
| Gender             | with Groove                        |
| Material           | 304 stainless                      |
| Bore               | 9.88"                              |
| Thickness          | 0.750"                             |
| Bolt Circle        | 14.3"                              |
| Bolt Hole Diameter | 0.812"                             |
| # Bolt Holes       | 12                                 |
| Vacuum Range       | 1 · 10 <sup>-8</sup> mbar to 1 bar |
| Temperature Range  | -20 °C to 150 °C                   |
| Weight             | 26 lbs                             |